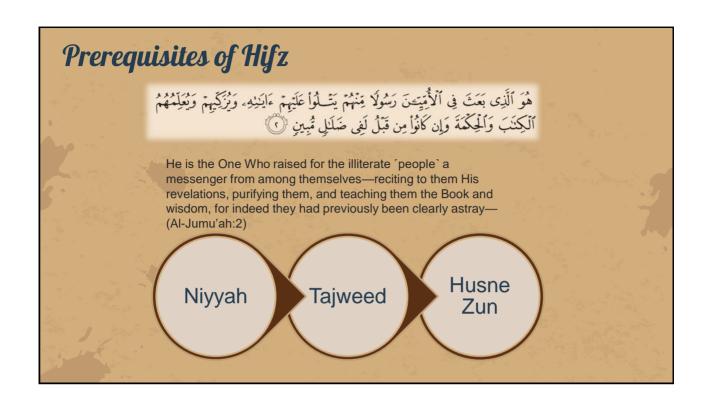

| No. of     | Cohoo                         | Cohoi              | Manail             |
|------------|-------------------------------|--------------------|--------------------|
| No of Days | Sabaq                         | Sabqi              | Manzil             |
| 1          | 1st line of Juz 1             | X                  |                    |
| 2          | 2 <sup>nd</sup> line of Juz 1 | 1 line of Juz 1    |                    |
| 3          | 3 <sup>rd</sup> line          | 2 lines of Juz 1   |                    |
| 4          | 4 <sup>th</sup> line          | 3 lines of Juz 1   |                    |
| 5          | 5 <sup>th</sup> line          | 4 lines of Juz 1   |                    |
|            |                               |