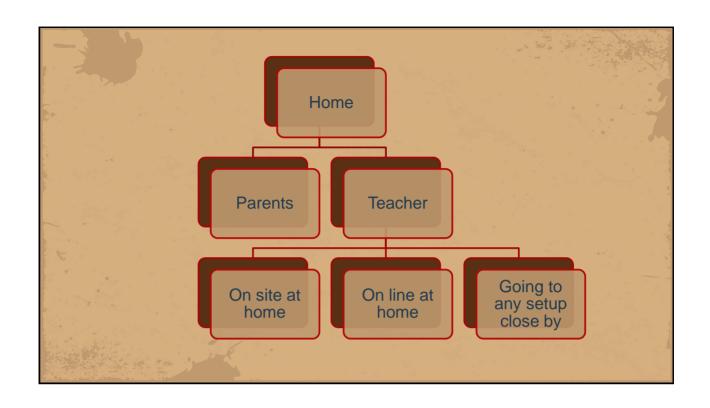

| No. of     | Cohoo                         | Cohoi              | Manail             |
|------------|-------------------------------|--------------------|--------------------|
| No of Days | Sabaq                         | Sabqi              | Manzil             |
| 1          | 1st line of Juz 1             | X                  |                    |
| 2          | 2 <sup>nd</sup> line of Juz 1 | 1 line of Juz 1    |                    |
| 3          | 3 <sup>rd</sup> line          | 2 lines of Juz 1   |                    |
| 4          | 4 <sup>th</sup> line          | 3 lines of Juz 1   |                    |
| 5          | 5 <sup>th</sup> line          | 4 lines of Juz 1   |                    |
|            |                               |