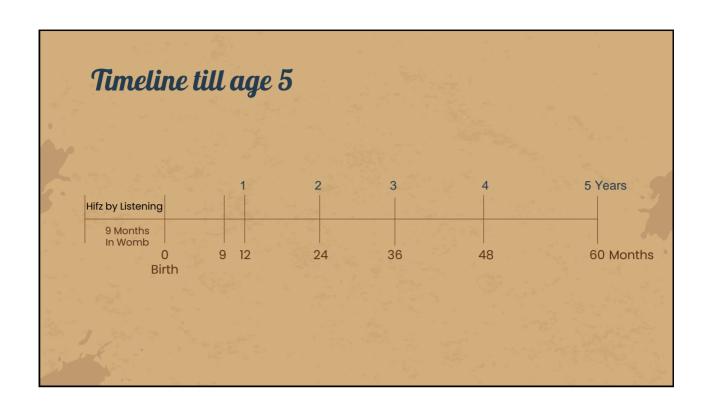

| No. of     | Cohoo                         | Cohoi              | Manail             |
|------------|-------------------------------|--------------------|--------------------|
| No of Days | Sabaq                         | Sabqi              | Manzil             |
| 1          | 1st line of Juz 1             | X                  |                    |
| 2          | 2 <sup>nd</sup> line of Juz 1 | 1 line of Juz 1    |                    |
| 3          | 3 <sup>rd</sup> line          | 2 lines of Juz 1   |                    |
| 4          | 4 <sup>th</sup> line          | 3 lines of Juz 1   |                    |
| 5          | 5 <sup>th</sup> line          | 4 lines of Juz 1   |                    |
|            |                               |                    |