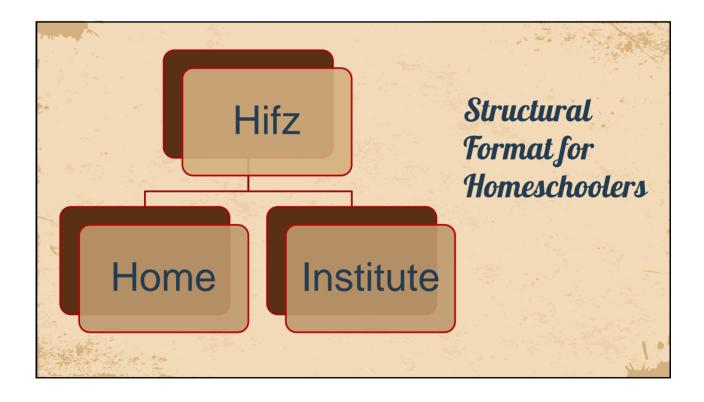

| No. of     | Cohoo                         | Cohoi              | Manail             |
|------------|-------------------------------|--------------------|--------------------|
| No of Days | Sabaq                         | Sabqi              | Manzil             |
| 1          | 1st line of Juz 1             | X                  |                    |
| 2          | 2 <sup>nd</sup> line of Juz 1 | 1 line of Juz 1    |                    |
| 3          | 3 <sup>rd</sup> line          | 2 lines of Juz 1   |                    |
| 4          | 4 <sup>th</sup> line          | 3 lines of Juz 1   |                    |
| 5          | 5 <sup>th</sup> line          | 4 lines of Juz 1   |                    |
|            |                               |