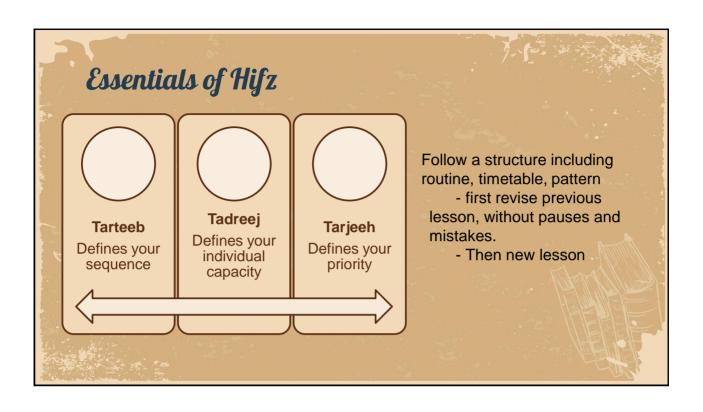

| No. of     | Cohoo                         | Cohoi              | Manail             |
|------------|-------------------------------|--------------------|--------------------|
| No of Days | Sabaq                         | Sabqi              | Manzil             |
| 1          | 1st line of Juz 1             | X                  |                    |
| 2          | 2 <sup>nd</sup> line of Juz 1 | 1 line of Juz 1    |                    |
| 3          | 3 <sup>rd</sup> line          | 2 lines of Juz 1   |                    |
| 4          | 4 <sup>th</sup> line          | 3 lines of Juz 1   |                    |
| 5          | 5 <sup>th</sup> line          | 4 lines of Juz 1   |                    |
|            |                               |