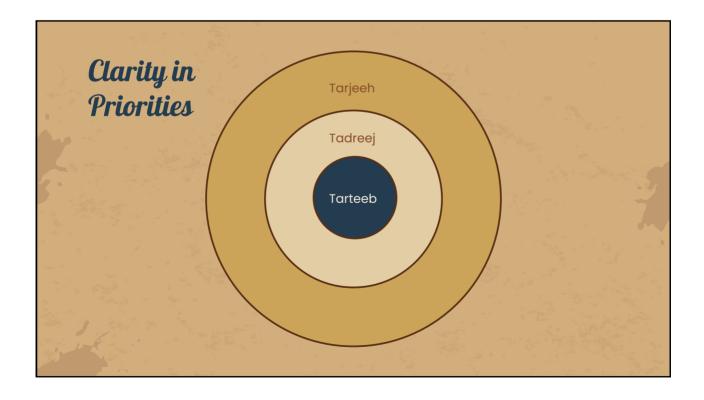

| No. of     | Cohoo                         | Cohoi              | Manail             |
|------------|-------------------------------|--------------------|--------------------|
| No of Days | Sabaq                         | Sabqi              | Manzil             |
| 1          | 1st line of Juz 1             | X                  |                    |
| 2          | 2 <sup>nd</sup> line of Juz 1 | 1 line of Juz 1    |                    |
| 3          | 3 <sup>rd</sup> line          | 2 lines of Juz 1   |                    |
| 4          | 4 <sup>th</sup> line          | 3 lines of Juz 1   |                    |
| 5          | 5 <sup>th</sup> line          | 4 lines of Juz 1   |                    |
|            |                               |