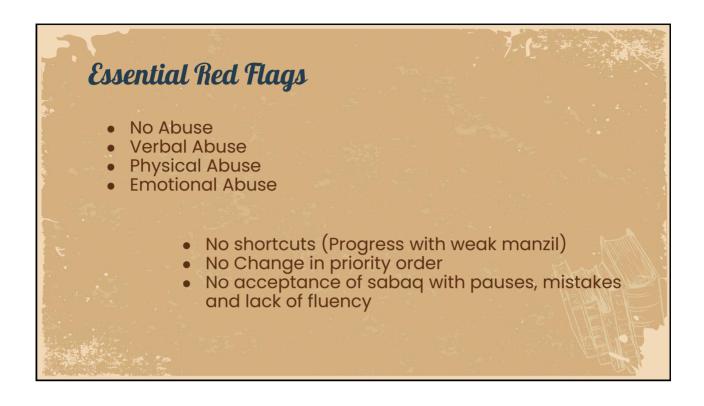

| No. of     | Cohoo                         | Cohoi              | Manail             |
|------------|-------------------------------|--------------------|--------------------|
| No of Days | Sabaq                         | Sabqi              | Manzil             |
| 1          | 1st line of Juz 1             | X                  |                    |
| 2          | 2 <sup>nd</sup> line of Juz 1 | 1 line of Juz 1    |                    |
| 3          | 3 <sup>rd</sup> line          | 2 lines of Juz 1   |                    |
| 4          | 4 <sup>th</sup> line          | 3 lines of Juz 1   |                    |
| 5          | 5 <sup>th</sup> line          | 4 lines of Juz 1   |                    |
|            |                               |                    |