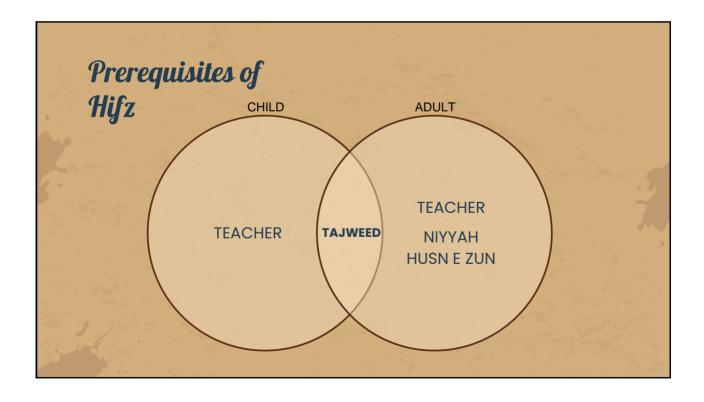

| No. of     | Cohoo                         | Cohoi              | Manail             |
|------------|-------------------------------|--------------------|--------------------|
| No of Days | Sabaq                         | Sabqi              | Manzil             |
| 1          | 1st line of Juz 1             | X                  |                    |
| 2          | 2 <sup>nd</sup> line of Juz 1 | 1 line of Juz 1    |                    |
| 3          | 3 <sup>rd</sup> line          | 2 lines of Juz 1   |                    |
| 4          | 4 <sup>th</sup> line          | 3 lines of Juz 1   |                    |
| 5          | 5 <sup>th</sup> line          | 4 lines of Juz 1   |                    |
|            |                               |