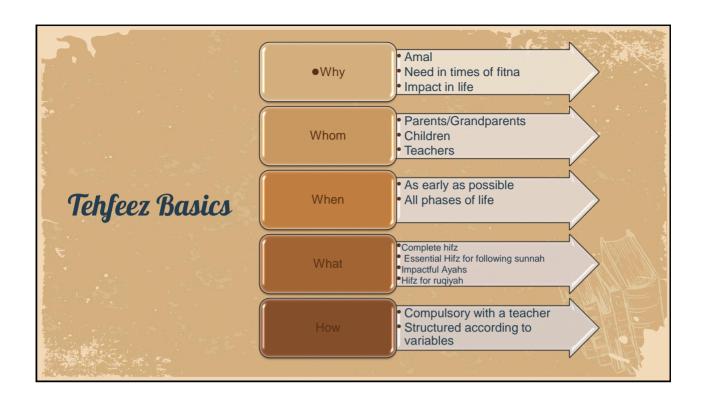

| No. of     | Cohoo                         | Cohoi              | Manail             |
|------------|-------------------------------|--------------------|--------------------|
| No of Days | Sabaq                         | Sabqi              | Manzil             |
| 1          | 1st line of Juz 1             | X                  |                    |
| 2          | 2 <sup>nd</sup> line of Juz 1 | 1 line of Juz 1    |                    |
| 3          | 3 <sup>rd</sup> line          | 2 lines of Juz 1   |                    |
| 4          | 4 <sup>th</sup> line          | 3 lines of Juz 1   |                    |
| 5          | 5 <sup>th</sup> line          | 4 lines of Juz 1   |                    |
|            |                               |